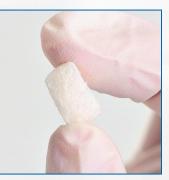

#### Collagen Scaffolds

Collagen formulation supplied to engineer scaffold with optimized pore structure and controlled degradation

#### Biphasic osteochondral scaffold

Mimics natural composition of knee cartilage and backed by 8+ years of clinical history

Highly purified injectable collagen scaffold for wounds

Easily flows, conforms to wound site, and immediately ready for use